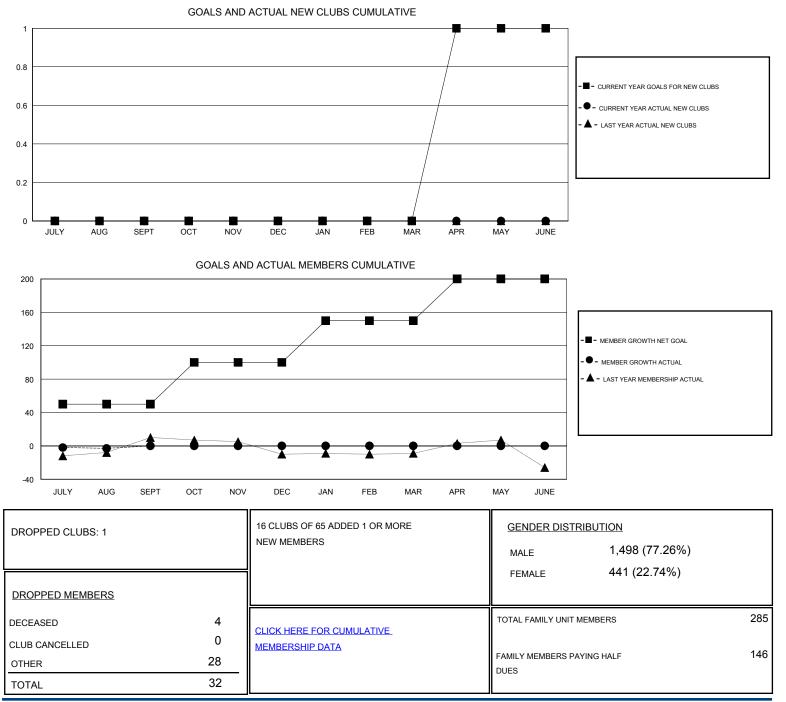

## District 1 BK

Results as of: 8/31/2019

| GMT:                       | LOCATION ILLINOIS |           |               |                            |                           |                         | GMT CA                                             |
|----------------------------|-------------------|-----------|---------------|----------------------------|---------------------------|-------------------------|----------------------------------------------------|
| Clubs                      |                   |           |               | Members                    |                           |                         |                                                    |
| RESULTS FOR 2019-2020      |                   |           |               | RESULTS FOR 2019-2020      |                           |                         |                                                    |
| QUARTER                    | NEW CLUB GOAL     | NEW CLUBS | DROPPED CLUBS | QUARTER                    | MEMBER GROWTH NET<br>GOAL | MEMBER GROWTH<br>ACTUAL | DROPPED<br>MEMBERS ACTUAL<br>(including transfers) |
| JULY/AUG/SEPT              | 0                 | 0         | 0             | JULY/AUG/SEPT              | 50                        | 32                      | 32                                                 |
| OCT/NOV/DEC<br>JAN/FEB/MAR | 0                 | 0         | 0             | OCT/NOV/DEC<br>JAN/FEB/MAR | 50<br>50                  | 0<br>0                  | 0                                                  |
| APR/MAY/JUNE               | 1                 | 0         | U             | APR/MAY/JUNE               | 50                        | 0                       | 0                                                  |